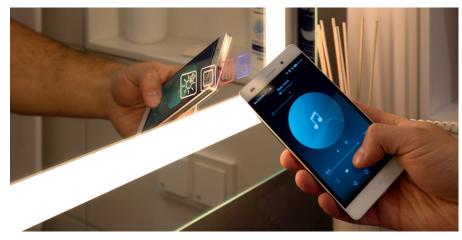

The sound system is an integrated sound transducer, which is controlled via smartphone or tablet.

Front light with memory function in cool white...

Indirect lighting option offers mood lighting.

... and warm white.