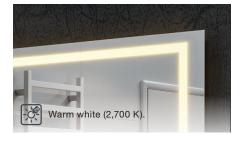

The sound system is an integrated sound transducer, which is controlled via smartphone or tablet.

Front light with memory function in cool white...

Indirect lighting option offers mood lighting.

... and warm white.