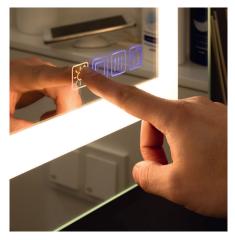

Mirror defogger with stand by function after 45 minutes.

Mirror functions are controlled via touch keys.