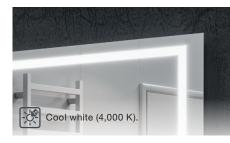

The sound system is an integrated sound transducer, which is controlled via smartphone or tablet.

Front light with memory function in cool white...

Indirect lighting option offers mood lighting.

... and warm white.