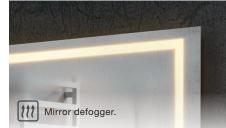

Mirror defogger with stand by function after 45 minutes.

Mirror functions are controlled via touch keys.