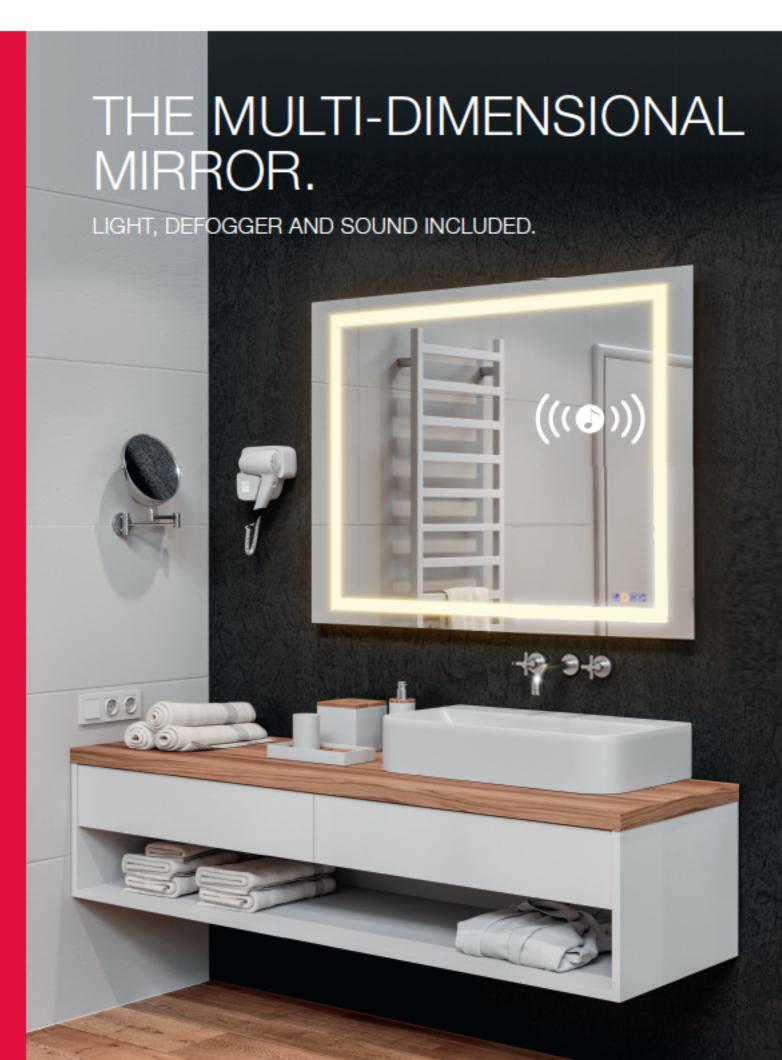

## See your bathroom in a new light.

The multi-dimensional mirror transforms every bathroom into a spa quickly and easily. The product comes fully assembled and unites the functions of make-up light, room lighting, mood lighting, mirror defogger and sound system in an elegant design. The front light – in cool and warm white – with memory function offers excellent colour trueness that exceeds the market colour rendering indexes making it very suitable as a make-up light. All other functions are controlled via touch keys that are incorporated into the mirror. The product is certified and offers splash protection (IP44). The mirror is available in 3 sizes as of September 2017: 900 x 600 mm, 900 x 900 mm and 1200 x 900 mm.

The sound system is an integrated sound transducer, which is controlled via smartphone or tablet.

Front light with memory function in cool white...

Indirect lighting option offers mood lighting.

... and warm white.

Mirror defogger with stand by function after 45 minutes.

Mirror functions are controlled via touch keys.