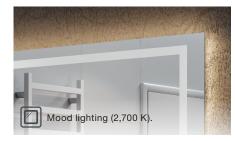

The sound system is an integrated sound transducer, which is controlled via smartphone or tablet.

Front light with memory function in cool white...

Indirect lighting option offers mood lighting.

... and warm white.